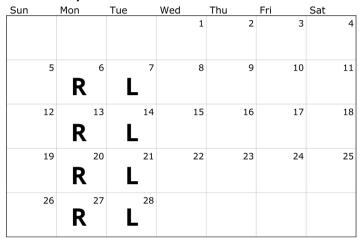

### March 2023

| Sun | Mon            | Tue     | Wed | Thu | Fri | Sat |
|-----|----------------|---------|-----|-----|-----|-----|
|     |                |         | 1   | 2   | 3   | 4   |
| 5   | R              | ۶<br>د  | 8   | 9   | 10  | 11  |
| 12  | 13<br><b>R</b> | 14<br>L | 15  | 16  | 17  | 18  |
| 19  | 20<br><b>R</b> | 21<br>L | 22  | 23  | 24  | 25  |
| 26  | <b>R</b> 27    | 28<br>L | 29  | 30  | 31  |     |