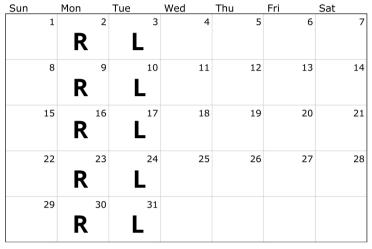

R= RECYCLING L=LANDFILL

Attention: Not all Holidays are observed by S&S Sanitation Waste Separation Procedure & Schedule available at the City of Preston/Preston Public Utilities.

You may be responsible for any liability that results from contamination at a facility where your waste has been deposited. Minnesota believes that its waste management system provides substantially more financial and environmental protection than depositing waste in landfills in other states. Managing your waste in Minnesota may minimize your potential liability.

### January 2023



### March 2023

| Sun | Mon            | Tue     | Wed | Thu | Fri | Sat |
|-----|----------------|---------|-----|-----|-----|-----|
|     |                |         | 1   | 2   | 3   | 4   |
| 5   | R              | ۶<br>د  | 8   | 9   | 10  | 11  |
| 12  | 13<br><b>R</b> | 14<br>L | 15  | 16  | 17  | 18  |
| 19  | 20<br><b>R</b> | 21<br>L | 22  | 23  | 24  | 25  |
| 26  | <b>R</b> 27    | 28<br>L | 29  | 30  | 31  |     |

### May 2023

| Sun | Mon                             | Tue            | Wed | Thu | Fri | Sat |
|-----|---------------------------------|----------------|-----|-----|-----|-----|
|     | R                               | 2<br>L         | 3   | 4   | 5   | 6   |
| 7   | <b>R</b> 8                      | 9<br>L         | 10  | 11  | 12  | 13  |
| 14  | <b>R</b> <sup>