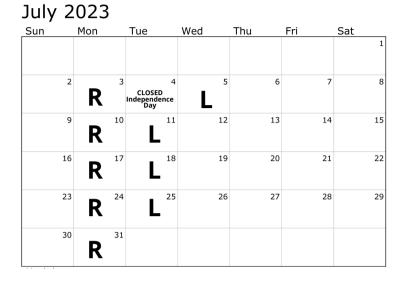

&S Sanitation<br>TREE BRANCH<br>PICK UP<br>City of Preston | 27  | 28  | 29  |
| 30   |                        |                 |                                                                                   |     |     |     |

#### June 2023

| Sun | Mon            | Tue     | Wed | Thu | Fri | Sat |  |  |  |
|-----|----------------|---------|-----|-----|-----|-----|--|--|--|
|     |                |         |     | 1   | 2   | 3   |  |  |  |
| 4   | ₅<br><b>R</b>  | 6<br>L  | 7   | 8   | 9   | 10  |  |  |  |
| 11  | 12<br><b>R</b> | 13<br>L | 14  | 15  | 16  | 17  |  |  |  |
| 18  | <sup>19</sup>  | 20<br>L | 21  | 22  | 23  | 24  |  |  |  |
| 25  | 26<br><b>R</b> | 27<br>L | 28  | 29  | 30  |     |  |  |  |

# **S&S SANITATION 2023 Garbage Pickup Schedule**

# **R= RECYCLING**





### September 2023

| Sun | Mon                      | Tue           | Wed    | Thu | Fri | Sat |
|-----|--------------------------|---------------|--------|-----|-----|-----|
|     |                          |               |        |     | 1   | 2   |
| 3   | 4<br>CLOSED<br>Labor Day | ₅<br><b>R</b> | 6<br>L | 7   | 8   | 9   |
| 10  | 11<br><b>R</b>           | 12<br>L       | 13     | 14  | 15  | 16  |
| 17  | <b>R</b> 18              | 19<br>L       | 20     | 21  | 22  | 23  |
| 24  | 25<br><b>R</b>           | 26<br>L       | 27     | 28  | 29  | 30  |

### November 2023

| Sun | Mon                    | Tue     | Wed | Thu | Fri | Sat |
|-----|------------------------|---------|-----|-----|-----|-----|
|     |                        |         | 1   | 2   | 3   | 4   |
| 5   | R